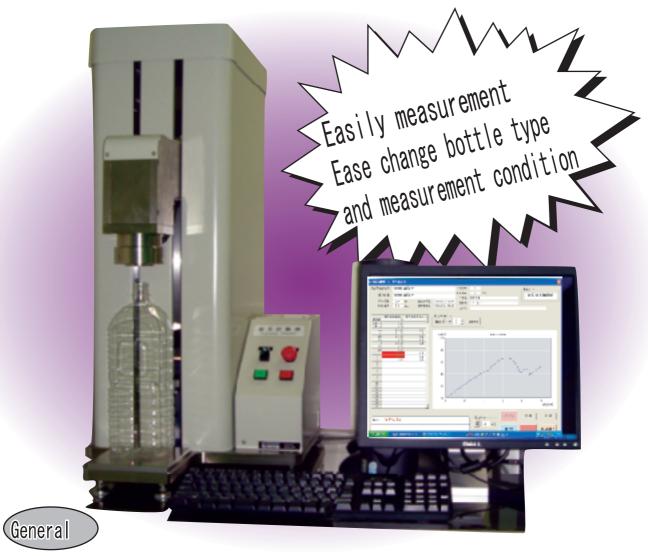

# Topload Tester (Body bending tester) Model EH-1000

This equipment is measuring the maximum load and displacement of body bending and displaying the real-time data on computer display and total up the data. It is possible to measure automatically with robot I/O signal (Option at order)

# Characteristic

- 1 Measurement mode selection
  - ①Initial maximum body bending load and displacement
  - 2Maximum body bending load and displacement within setting displacement
  - 3 Initial body bending load and displacement within setting displacement
- 2 Real-time data display
  - (Dload bending (Kgf N) (Displacement (mm) (Measurement progress chart drawing
  - (4)Total up and decision for standard value
- 3 Easy bottle exchange
  - ①It is possible measurement condition register of 100 model bottles
  - ②Exchange bottle model and measurement condition by section of registered measurement condition
  - (3) Any measurement of load speed (1 300mm/minute, 50mm/minute at shipment)