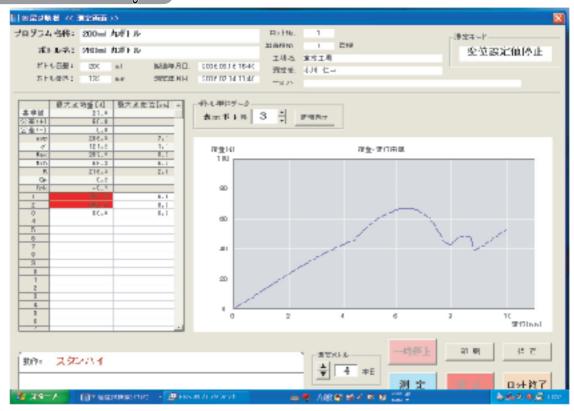

s possible to measure automatically with robot I/O signal (Option at order)

# Characteristic

- 1 Measurement mode selection
  - ①Initial maximum body bending load and displacement
  - 2Maximum body bending load and displacement within setting displacement
  - 3 Initial body bending load and displacement within setting displacement
- 2 Real-time data display
  - (Dload bending (Kgf N) (Displacement (mm) (Measurement progress chart drawing
  - (4)Total up and decision for standard value
- 3 Easy bottle exchange
  - ①It is possible measurement condition register of 100 model bottles
  - ②Exchange bottle model and measurement condition by section of registered measurement condition
  - (3) Any measurement of load speed (1 300mm/minute, 50mm/minute at shipment)

# Sample test result drawing



### Specification

|   |                     |                                                                                                                                                                                                                                                                                                                                                                                                                                                                                                                                                                                     | П |                    |